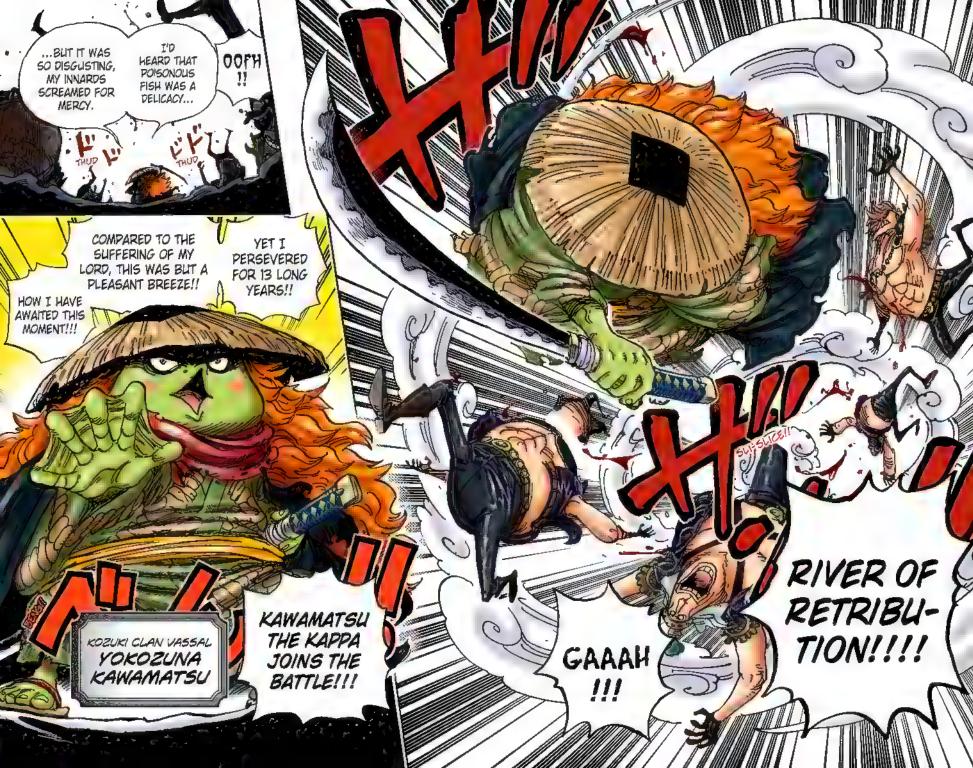

Toko Kamuro, Yasuie's

Kozuki Hiyori Momonosuke's Little Sister

Ashura Doji (Shurenmaru) Chief, Head Mountain

Kawamatsu Samurai of Wano

Gyukimaru Bandit Warrior-

Kamazo the Manslayer Wanted Man in the Capital

## Chapter 948: INTRODUCING KAWAMATSU THE KAPPA

LIMITED COVER SERIES, NO. 24 VOL. 1: "ESCAPE SUCCESSFUL"

GIVE US OUR HOMES

BACK, OR FOOD

TO FILL OUR

STOMACHS!

FREEDOM TO BE

FOUND ANYWHERE